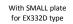

With LARGE plate

Depending on the model of your amplifier, use the "large" or "small" plate to fix your optional card to your amplifier.

6- Connect the « POWER » and « LINE OUT » cables from the card to the pre-amplifier board and the power module.