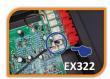

### For EX322:

Make sure to place the two cables so that they are not damaged or crushed by the cover.