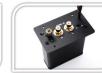

# DAC card USB (U) DAC card USB & BNC (UB)

With LARGE plate

Depending on the model of your amplifier, use the "large" or "small" plate to fix your optional card to your amplifier.

6- Connect the « POWER » and « LINE OUT » cables from the card to the pre-amplifier board and the power module.