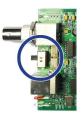

### Note about the EX DAC-UB-3X card:

Position the switch located between the 2 USB and BNC connectors to enable either the USB input or the input BNC of the card.

Use you Smartphone and tablets to listen to your audio files at the best HD quality using external DAC card EX-DAC-3X (192KHz/24Bit). To extract the digital data from your iPhone<sup>©</sup> it is necessary to use the Apple<sup>©</sup> adapter Lightning to USB Camera Adapter