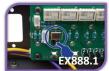

#### For EX888.1:

Connect the two cables: « LINE OUT » & « POWER ».

7- Close the amplifier.

8- Connect your digital source USB câble to the EX DAC-3X card (or BNC cable regarding the model of your EX card) and at the end, connect the amplifier power cord cable.