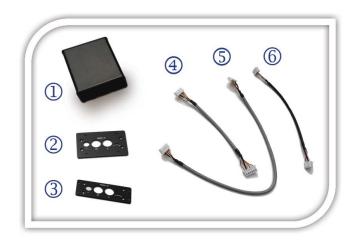

### **INSIDE THE PACKAGING**

- 1 1x EX DAC-3X card with its 4 Phillips screws
- 2 1x Large metal plate
  - -> Fit for amplifiers EX322, EX888 specs
- (3) 1x Small metal plate
  - -> Fit for amplifiers EX332D specs
- (4) 1x 6 pin MOLEX cable Short / POWER
  - -> For EX332D type amplifiers
- (5) 1x 6 pin MOLEX cable Long / POWER
  - -> For EX322 type amplifiers
- 6 1x 3 pin cable / LINE OUT
  - 1x This quick installation guide