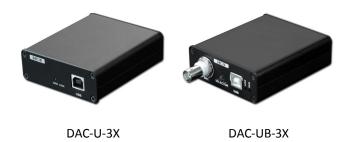

# EX DAC-U-3X EX DAC-UB-3X

This quick start guide shows you how to install the optional cards EX DAC-U-3X (USB) and EX DAC-UB-3X (USB & BNC).

# DAC card USB (U) DAC card USB & BNC (UB)