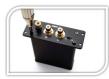

### Note about the EX DAC-UB-3X card:

Position the switch located between the 2 USB and BNC connectors to enable either the USB input or the input BNC of the card.

Use you Smartphone and tablets to listen to your audio files at the best HD quality using external DAC card EX-DAC-3X (192KHz/24Bit). To extract the digital data from your iPhone<sup>©</sup> it is necessary to use the Apple<sup>©</sup> adapter Lightning to USB Camera Adapter