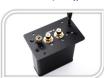

# DAC card USB (U) DAC card USB & BNC (UB)

With LARGE plate

Depending on the model of your amplifier, use the "large" or "small" plate to fix your optional card to your amplifier.

6- Connect the « POWER » and « LINE OUT » cables from the card to the pre-amplifier board and the power module.