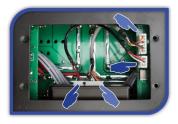

#### For EX332D:

By the trap door located below the amplifier, connect the two cables on the card dedicated for this purpose.

#### For EX888.1:

Connect the two cables: « LINE OUT » & « POWER ».

7- Close the amplifier.

8- Connect your digital source USB câble to the EX DAC-3X card (or BNC cable regarding the model of your EX card) and at the end, connect the amplifier power cord cable.