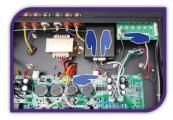

With LARGE plate

Depending on the model of your amplifier, use the "large" or "small" plate to fix your optional card to your amplifier.

6- Connect the « POWER » and « LINE OUT » cables from the card to the pre-amplifier board and the power module.

### For EX322:

Make sure to place the two cables so that they are not damaged or crushed by the cover.