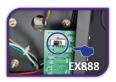

ations if your product has been chocked, exposed to moisture or humidity or if any parts has been introduce inside the product. Internal fuses replacement is also an operation which should be done by accredited technician.

### **IMPORTANT!**

PLEASE FOLLOW THESE STEPS IN THE ORDER INDICATED

# Quick installation guide

### **QUICK INSTALLATION - 8 Steps**

- 1- Turn off the amplifier (POWER).
- 2- Remove the power cord from the amplifier.
- 3- To operate inside the amplifier, unscrew the cabinet or the dedicated plate witch is located on the bottom of the product (depending on the model of your amplifier).

Also remove the metal plate on the read side.



4- Set the source selector (located on the input board) to activate the EX DAC-3X device instead of the « OPTIONAL » RCA input.











5- Screw the EX DAC-3X card to the amplifier.





With LARGE plate







Depending on the model of your amplifier, use the "large" or "small" plate to fix your optional card to your amplifier.

6- Connect the « POWER » and « LINE OUT » cables from the card to the pre-amplifier board and the power module.

### For EX322:

Make sure to place the two cables so that they are not damaged or crushed by the cover.



#### For EX332D:

By the trap door located below the amplifier, connect the two cables on the card dedicated for this purpose.



#### For EX888:

Connect the two câbles: « LINE OUT » & « POWER ».



#### For EX888.1:

Connect the two cables: « LINE OUT » & « POWER ».



7- Close the amplifier.

8- Connect your digital source USB câble to the EX DAC-3X card (or BNC cable regard