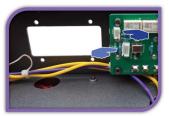

#### For EX888:

Connect the two câbles: « LINE OUT » & « POWER ».

#### For EX888.1:

Connect the two cables: « LINE OUT » & « POWER ».

7- Close the amplifier.

8- Connect your digital source USB câble to the EX DAC-3X card (or BNC cable regarding the model of your EX card) and at the end, connect the amplifier power cord cable.