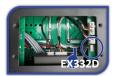

#### For EX332D:

By the trap door located below the amplifier, connect the two cables on the card dedicated for this purpose.