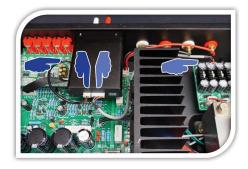

### **QUICK INSTALLATION - 8 Steps**

- 1- Turn off the amplifier (POWER).
- 2- Remove the power cord from the amplifier.
- 3- To operate inside the amplifier, unscrew the cabinet or the dedicated plate witch is located on the bottom of the product (depending on the model of your amplifier).

Also remove the metal plate on the read side.

4- Set the source selector (located on the input board) to activate the EX DAC-3X device instead of the « OPTIONAL » RCA input.

5- Screw the EX DAC-3X card to the amplifier.

With LARGE plate

Depending on the model of your amplifier, use the "large" or "small" plate to fix your optional card to your amplifier.

6- Connect the « POWER » and « LINE OUT » cables from the card to the pre-amplifier board and the power module.